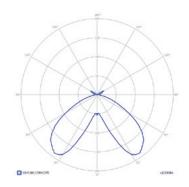

# **Promenad LED Indirect light distribution**

Promenad Led Indirect 30

Promenad Led Indirect 45