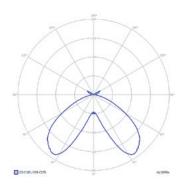

# **Promenad LED Indirect light distribution**

Promenad Led Indirect 30

Promenad Led Indirect 45

## Lighting:

Optical system was designed to evenly light surroundings and not cause blind effect. It is achieved due to special cover use which optimally distributes light generated by efficient LED COB Cree module.