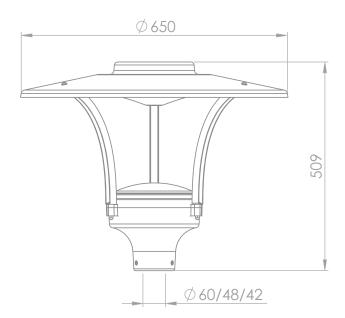

Aluminum plate, powder painted reflector/"hat". Top: gray RAL 7037 or black RAL 9005. Bottom: white RAL 9016. Available in size Ø 650 mm.

PROMENAD LED INDIRECT

High class Mean Well power supply.

Specially designed cover

optimall light distribution.

POWERED BY

(PC class V0) with lens guarantee

Ø 60 mm, Ø 48 mm or Ø 42 mm pole mounting. Adapter, assembly key and gloves included in kit.

Available up and bottom reflector colours: